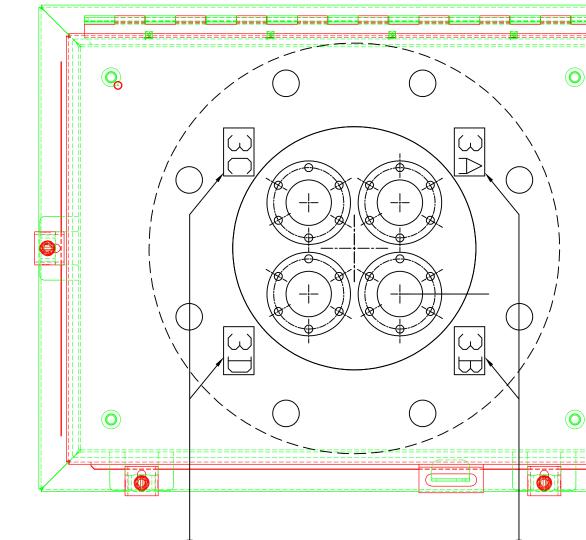

(50)

FRONT VIEW WITH DOOR NOT SHOWN. TAGS PLACED ON INSIDE BACK ENCLOSURE

INFORMATION SHOWN ON THIS DRAWING IS PROPRIETARY AND THE SOLE PROPERTY OF PHPK AND IS NOT TO BE DISCLOSED OR TRANSMITTED TO UNAUTHOR—IZED PARTIES.