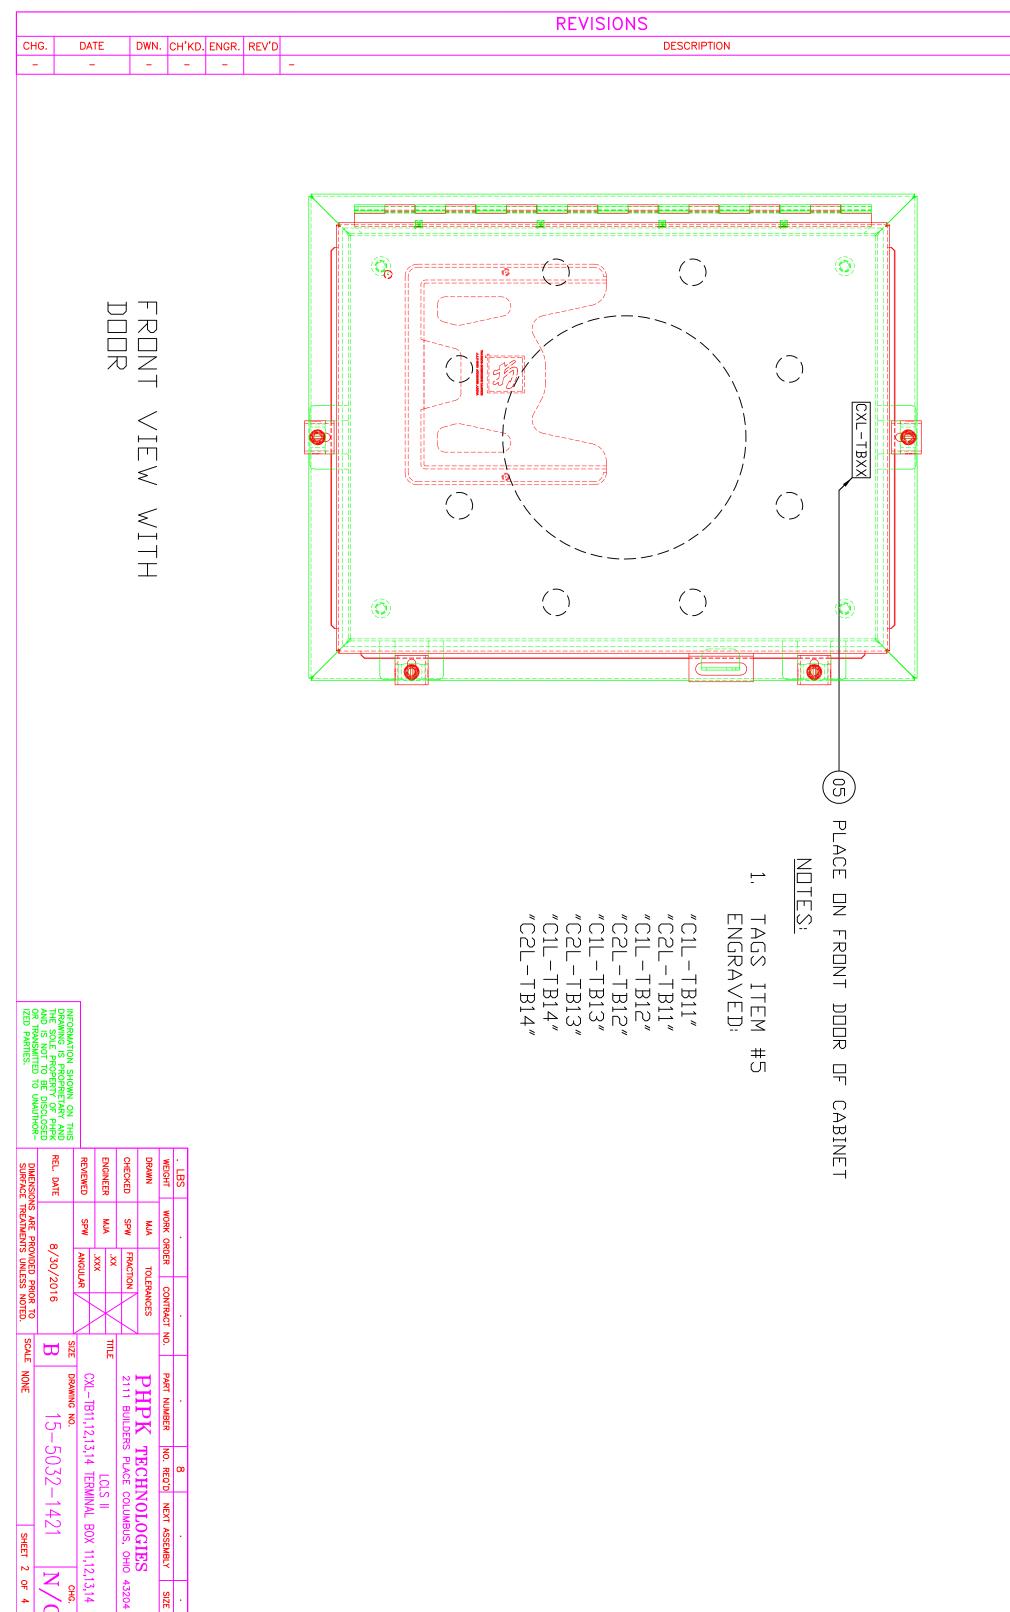

SHEET 2 OF 4

N/C

|      |      |      |        |       |       | REVISIONS   |
|------|------|------|--------|-------|-------|-------------|
| CHG. | DATE | DWN. | CH'KD. | ENGR. | REV'D | DESCRIPTION |
| -    | _    | _    | _      | _     |       | _           |

(50)

FRONT VIEW WITH DOOR NOT SHOWN. TAGS PLACED ON INSIDE BACK ENCLOSURE

INFORMATION SHOWN ON THIS DRAWING IS PROPRIETARY AND THE SOLE PROPERTY OF PHPK AND IS NOT TO BE DISCLOSED OR TRANSMITTED TO UNAUTHOR—IZED PARTIES.