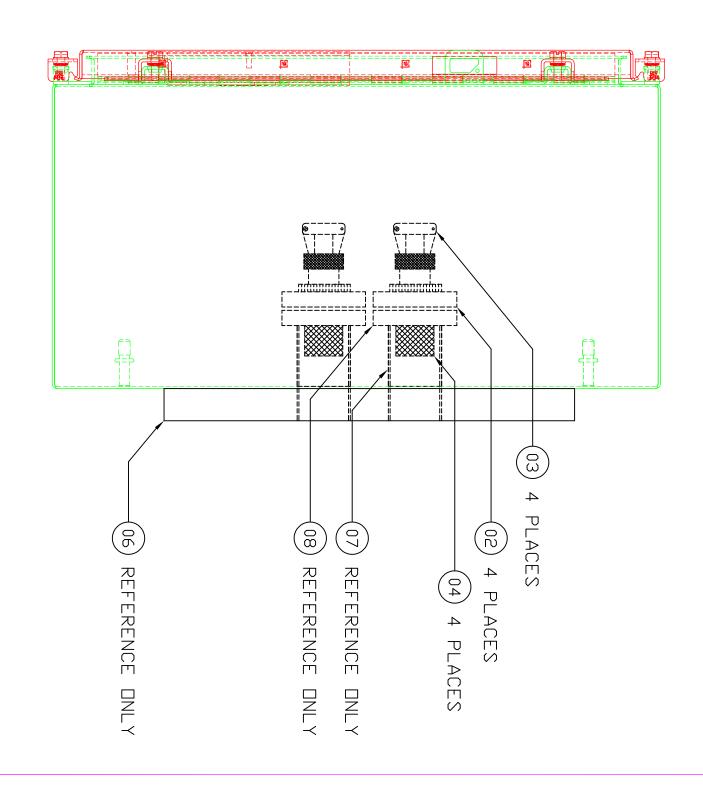

|    |    |   |   |    |    |    |    |    |    |    |    |    |    |    |    |   | 4                                          | AS REQ'D                                  | 1                                                           | 5                                                           | 4                                                                | 4                                                              | 4                                                                           | 1                                          | -1          | NO. REQ'D.       |
|----|----|---|---|----|----|----|----|----|----|----|----|----|----|----|----|---|--------------------------------------------|-------------------------------------------|-------------------------------------------------------------|-------------------------------------------------------------|------------------------------------------------------------------|----------------------------------------------------------------|-----------------------------------------------------------------------------|--------------------------------------------|-------------|------------------|
| 25 | 24 | ည | ಜ | 21 | 20 | 19 | 18 | 17 | 16 | 15 | 14 | 13 | 15 | 11 | 10 | 9 | 8                                          | 07                                        | 06                                                          | 05                                                          | 04                                                               | 03                                                             | 20                                                                          | 01                                         | ITEM        |                  |
|    |    |   |   |    |    |    |    |    |    |    |    |    |    |    |    |   | COM'L                                      | COM'L                                     | COM'L                                                       | COM'L                                                       | COM'L                                                            | COM'L                                                          | COM'L                                                                       | COM'L                                      |             |                  |
|    |    |   |   |    |    |    |    |    |    |    |    |    |    |    |    |   | 2.75' CF FLANGE (SHOWN FOR REFERENCE ONLY) | 1.75 * OD TUBE (SHOWN FOR REFERENCE ONLY) | 8' 150 LB BLIND FLANGE, MACHINED (SHOWN FOR REFERENCE ONLY) | PLASTIC BLACK ON WHITE TAGS SIZED TO FIT, ENGRAVED AS SHOWN | CONNECTOR, VACUUM SIDE, KURT J. LESKER, MPC MULTI-PIN #FTACIR32V | CONNECTOR, AIR SIDE, KURT J. LESKER, MPC MULTI-PIN #FTACIR32AC | FEEDTHROUGH, KURT J. LESKER, MPC MULTI-PIN, CF FLANGE, 32 PIN, #IFDRG327013 | ELECTRICAL ENCLOSURE - "HOFFMAN" A20H16CLP | DESCRIPTION | BILL OF MATERIAL |
|    |    |   |   |    |    |    |    |    |    |    |    |    |    |    |    |   | PHPK SUPPLIED                              | PHPK SUPPLIED                             | PHPK SUPPLIED                                               |                                                             | PHPK SUPPLIED                                                    | PHPK SUPPLIED                                                  | PHPK SUPPLIED                                                               |                                            | NDTE:       |                  |