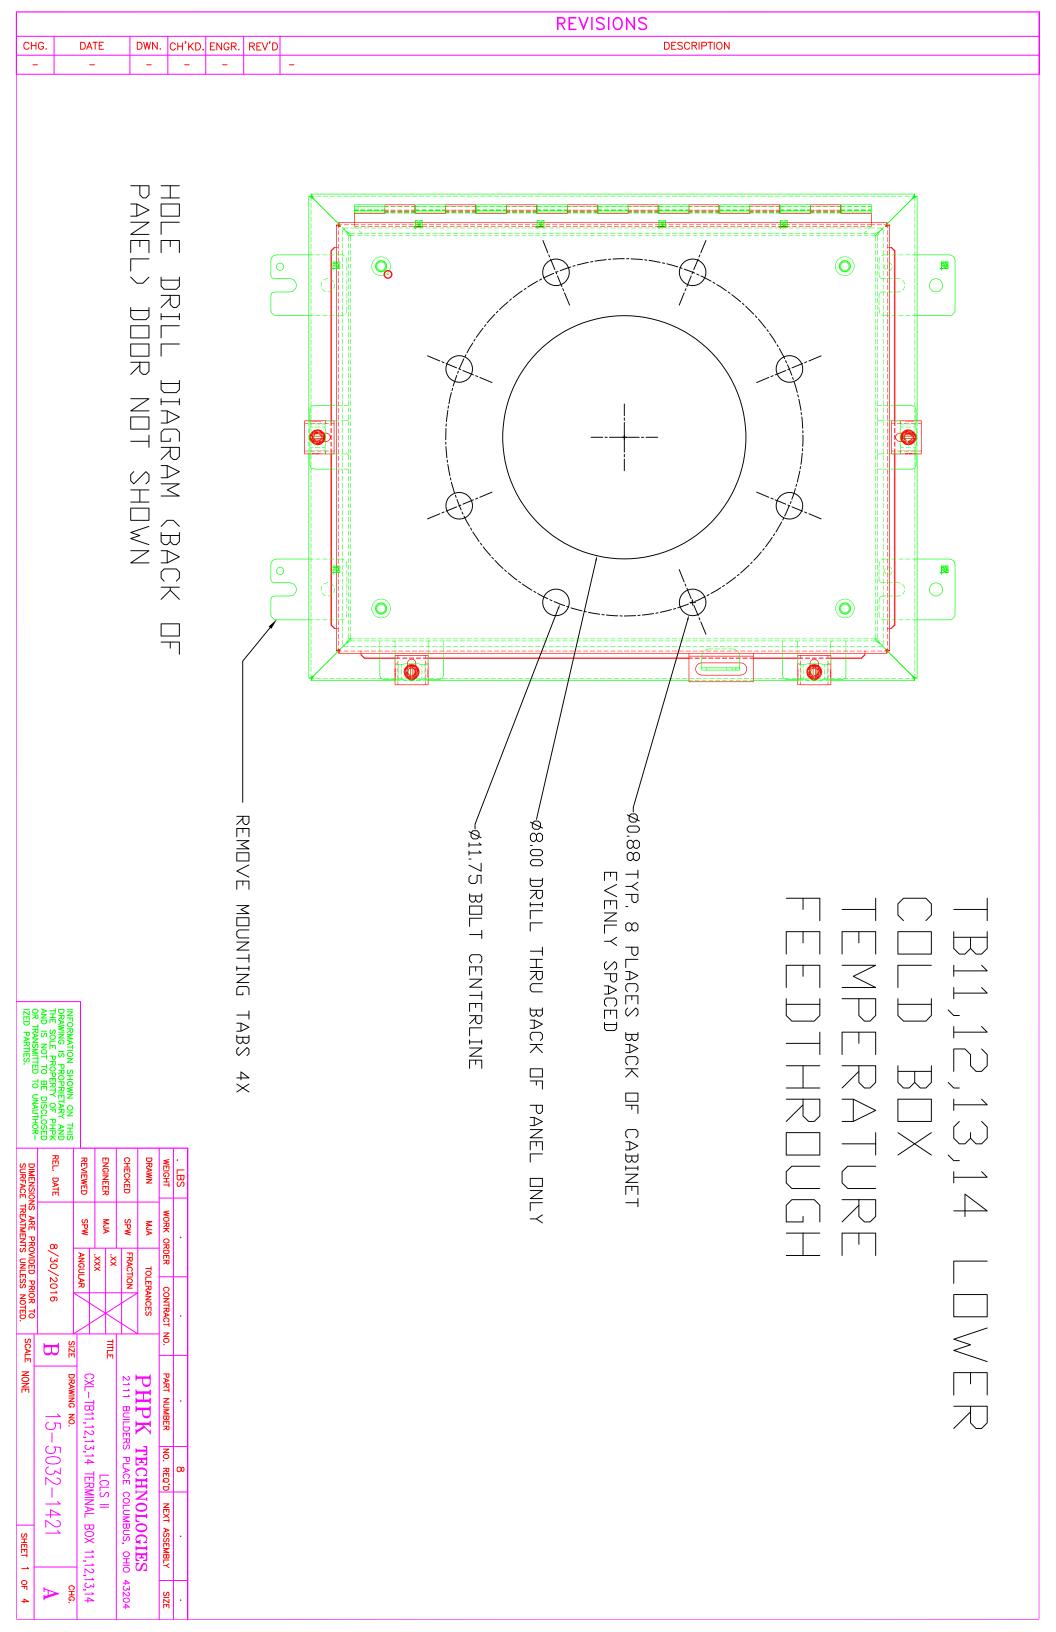

## Lower CB Temperature Sensor Terminal Enclosure (CXL-TB11-12-13-14) (15-5032-1421-A)

| Written by:                       | <u>Distribution :</u> |
|-----------------------------------|-----------------------|
| Cold Box Manufacturer: PHPK       |                       |
|                                   | JLAB                  |
|                                   | AL project team       |
| Reviewed by                       |                       |
| Technical Manager: Gilles Flavien |                       |
| gilles.flavien@airliquide.com     |                       |
|                                   |                       |