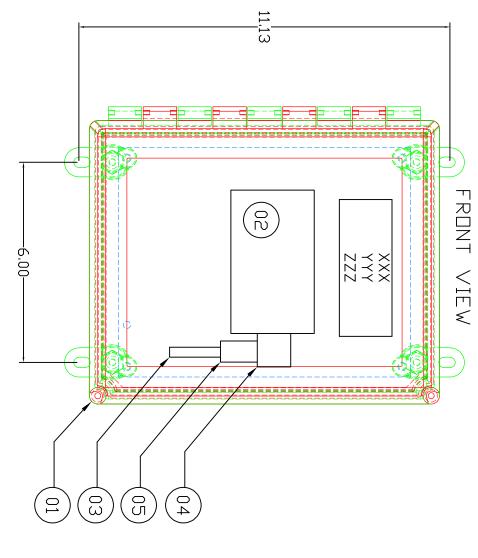

## NOTE $\overline{\circ}$

- 1. FOUR TAGS (4) WEATHERPROOF, BLACK LETTERS, WHITE BACKGROUND ENGRAVED FIRST LINE REPLACES XXX:
- "C1U-TB30"
  "C2U-TB30"
  "C1L-TB30"
  "C2L-TB30"

 $\omega$   $\sqrt{\sigma}$   $\omega$   $\Delta$   $\omega$   $\Delta$   $\omega$   $\Delta$ 

- "C1U-TB31" "C2U-TB31" "C1L-TB31" "C2L-TB31"
- SECU ND LINE REPLACES YYY:
- VACUUM""
- "DIFFUSION VACUUM"
  "DIFFUSION VACUUM"
  "DIFFUSION VACUUM"
  "DIFFUSION VACUUM"
  "FORELINE VACUUM"
  "FORELINE VACUUM"
  "FORELINE VACUUM"

400400

- LINE REPLACES ZZZ:
- THIRD

TYP, 2X

- "VE-C1U13"
  "VE-C2U13"
  "VE-C2U20"
  "VE-C1U20"
  "VE-C1U20"
  "VE-C1U20"

± 0, 0, 4 10, 0, 1, ∞

| IZED PARTIES.                    | DRAWING IS PROPRIETARY AND THE SOLE PROPERTY OF PHPK AND IS NOT TO BE DISCLOSED OR TRANSMITTED TO LINAUTHORE | INFORMATION SHOWN ON THIS |                                              |                       |         |                                          |                   |                                     | × : : : : : : : : : : : : : : : : : : : |  |
|----------------------------------|--------------------------------------------------------------------------------------------------------------|---------------------------|----------------------------------------------|-----------------------|---------|------------------------------------------|-------------------|-------------------------------------|-----------------------------------------|--|
| DIMENSION                        | REL. DATE                                                                                                    |                           | REVIEWED                                     | ENGINEER              |         | CHECKED                                  | DRAWN             | WEIGHT                              | . LBS                                   |  |
| SURFACE TREATMENTS UNLESS NOTED. |                                                                                                              |                           | SPW                                          | MOA                   |         | SPW                                      | MJA               | WORK ORDER                          |                                         |  |
| S UNLES                          | 11/9/2016                                                                                                    |                           | ANGULAR                                      | ×                     | ×       | FRACTIO                                  | TOL               |                                     |                                         |  |
|                                  | 016                                                                                                          |                           | לק<br>ק                                      | >                     | <       | ž                                        | TOLERANCES        | CONTRACT NO.                        |                                         |  |
| SCALE NONE                       | В                                                                                                            | SIZE                      | 一品                                           |                       |         |                                          |                   | Н                                   |                                         |  |
| NONE                             | 15-                                                                                                          | SIZE DRAWING NO.          | 30,31 GRANV                                  |                       | - 2     | 2111 BUILDER                             | PHPK              | PART NUMBER NO. REQ'D NEXT ASSEMBLY |                                         |  |
|                                  | 15-5032-1440                                                                                                 |                           | ILLE-PHILL                                   | S II VACUL            |         | S PLACE C                                | TECH              | NO. REQ'D                           | ·                                       |  |
| SHEET 1 OF 2                     | 1440                                                                                                         |                           | TB-30,31 GRANVILLE-PHILLIPS REMOTE ENCLOSURE | LCLS II VACUUM SYSIEM | CVOTELL | 2111 BUILDERS PLACE COLUMBUS, OHIO 43204 | PHPK TECHNOLOGIES | NEXT ASSEMBLY                       |                                         |  |
| OF 2                             | N/C                                                                                                          | CHG.                      | VCLOSURE                                     |                       |         | ) 43204                                  |                   | SIZE                                |                                         |  |

|       |       | 1                                                           | 1                                                               | ↦                                       |                                                 | ↦                                                          | 1                                             | -1               | NO. REQ'D.       |
|-------|-------|-------------------------------------------------------------|-----------------------------------------------------------------|-----------------------------------------|-------------------------------------------------|------------------------------------------------------------|-----------------------------------------------|------------------|------------------|
|       |       |                                                             |                                                                 |                                         |                                                 |                                                            |                                               | P.O. NUMBER ITEM |                  |
| 80    | 07    | 90                                                          | 05                                                              | 04                                      | ವ                                               | ನ                                                          | 01                                            | TEM              |                  |
| CDM'L | CDM'L | CDM'L                                                       | CDM'L                                                           | CDM'L                                   | CDM'L                                           | CDM'L                                                      | CDM'L                                         | PART NUMBER      |                  |
|       |       | PLASTIC BLACK ON WHITE TAGS SIZED TO FIT, ENGRAVED AS SHOWN | 15 PIN 'D' SHELL CONNECTOR, HIGH DENSITY SUPPLIED WITH ITEM #18 | 90 DEGREE CONNECTOR, L-COM, #DG90H15MF2 | CALBLE, 22 AWG, 9C, SHIELDED,, ALPHA 1299C DR = | VACUUM GAUGE, GRANVILLE PHILLIPS 275912-EU (NW25KF FLANGE) | ELECTRICAL ENCLOSURE - 'HOFFMAN' A1086CHSCFGW | DESCRIPTION      | BILL OF MATERIAL |
|       |       |                                                             |                                                                 |                                         |                                                 |                                                            |                                               | TAG              |                  |