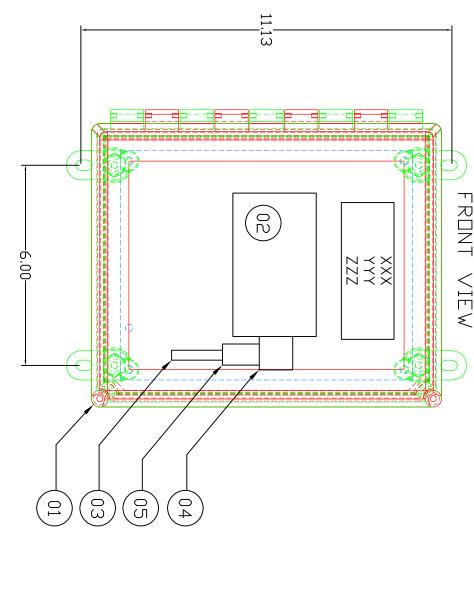

## NOTE $\overline{\circ}$

- 1. FOUR TAGS (4) WEATHERPROOF, BLACK LETTERS, WHITE BACKGROUND ENGRAVED FIRST LINE REPLACES XXX:
- "C1U-TB30"
  "C2U-TB30"
  "C1L-TB30"
  "C2L-TB30"

 $\omega$   $\sqrt{\sigma}$   $\omega$   $\Delta$   $\omega$   $\Delta$   $\omega$   $\Delta$ 

- "C1U-TB31" "C2U-TB31" "C1L-TB31" "C2L-TB31"
- SECU ND LINE REPLACES YYY:
- VACUUM""
- "DIFFUSION VACUUM"
  "DIFFUSION VACUUM"
  "DIFFUSION VACUUM"
  "DIFFUSION VACUUM"
  "FORELINE VACUUM"
  "FORELINE VACUUM"
  "FORELINE VACUUM"

400400

- LINE REPLACES ZZZ:
- THIRD

TYP, 2X

- "VE-C1U13"
  "VE-C2U13"
  "VE-C2U20"
  "VE-C1U20"
  "VE-C1U20"
  "VE-C1U20"

± 0, 0, 4 10, 0, 1, ∞

| IZED PARTIES.                    | DRAWING IS PROPRIETARY AND THE SOLE PROPERTY OF PHPK AND IS NOT TO BE DISCLOSED OR TRANSMITTED TO LINAUTHORE | INFORMATION SHOWN ON THIS |                                              |                       |         |                                          |                   |                                     | × : : : : : : : : : : : : : : : : : : : |  |
|----------------------------------|--------------------------------------------------------------------------------------------------------------|---------------------------|----------------------------------------------|-----------------------|---------|------------------------------------------|-------------------|-------------------------------------|-----------------------------------------|--|
| DIMENSION                        | REL. DATE                                                                                                    |                           | REVIEWED                                     | ENGINEER              |         | CHECKED                                  | DRAWN             | WEIGHT                              | . LBS                                   |  |
| SURFACE TREATMENTS UNLESS NOTED. |                                                                                                              |                           | SPW                                          | MOA                   |         | SPW                                      | MJA               | WORK ORDER                          |                                         |  |
| S UNLES                          | 11/9/2016                                                                                                    |                           | ANGULAR                                      | ×                     | ×       | FRACTIO                                  | TOL               |                                     |                                         |  |
|                                  | 016                                                                                                          |                           | לק<br>ק                                      | >                     | <       | ž                                        | TOLERANCES        | CONTRACT NO.                        |                                         |  |
| SCALE NONE                       | В                                                                                                            | SIZE                      | 一品                                           |                       |         |                                          |                   | Н                                   |                                         |  |
| NONE                             | 15-                                                                                                          | SIZE DRAWING NO.          | 30,31 GRANV                                  |                       | - 2     | 2111 BUILDER                             | PHPK              | PART NUMBER NO. REQ'D NEXT ASSEMBLY |                                         |  |
|                                  | 15-5032-1440                                                                                                 |                           | ILLE-PHILL                                   | S II VACUL            |         | S PLACE C                                | TECH              | NO. REQ'D                           | ·                                       |  |
| SHEET 1 OF 2                     | 1440                                                                                                         |                           | TB-30,31 GRANVILLE-PHILLIPS REMOTE ENCLOSURE | LCLS II VACUUM SYSIEM | CVOTELL | 2111 BUILDERS PLACE COLUMBUS, OHIO 43204 | PHPK TECHNOLOGIES | NEXT ASSEMBLY                       |                                         |  |
| OF 2                             | N/C                                                                                                          | CHG.                      | VCLOSURE                                     |                       |         | ) 43204                                  |                   | SIZE                                |                                         |  |

|       |       | 1                                                           | 1                                                               | ↦                                       |                                                 | ↦                                                          | 1                                             | -1               | NO. REQ'D.       |
|-------|-------|-------------------------------------------------------------|-----------------------------------------------------------------|-----------------------------------------|-------------------------------------------------|------------------------------------------------------------|-----------------------------------------------|------------------|------------------|
|       |       |                                                             |                                                                 |                                         |                                                 |                                                            |                                               | P.O. NUMBER ITEM |                  |
| 80    | 07    | 90                                                          | 05                                                              | 04                                      | ವ                                               | ನ                                                          | 01                                            | TEM              |                  |
| CDM'L | CDM'L | CDM'L                                                       | CDM'L                                                           | CDM'L                                   | CDM'L                                           | CDM'L                                                      | CDM'L                                         | PART NUMBER      |                  |
|       |       | PLASTIC BLACK ON WHITE TAGS SIZED TO FIT, ENGRAVED AS SHOWN | 15 PIN 'D' SHELL CONNECTOR, HIGH DENSITY SUPPLIED WITH ITEM #18 | 90 DEGREE CONNECTOR, L-COM, #DG90H15MF2 | CALBLE, 22 AWG, 9C, SHIELDED,, ALPHA 1299C DR = | VACUUM GAUGE, GRANVILLE PHILLIPS 275912-EU (NW25KF FLANGE) | ELECTRICAL ENCLOSURE - 'HOFFMAN' A1086CHSCFGW | DESCRIPTION      | BILL OF MATERIAL |
|       |       |                                                             |                                                                 |                                         |                                                 |                                                            |                                               | TAG              |                  |